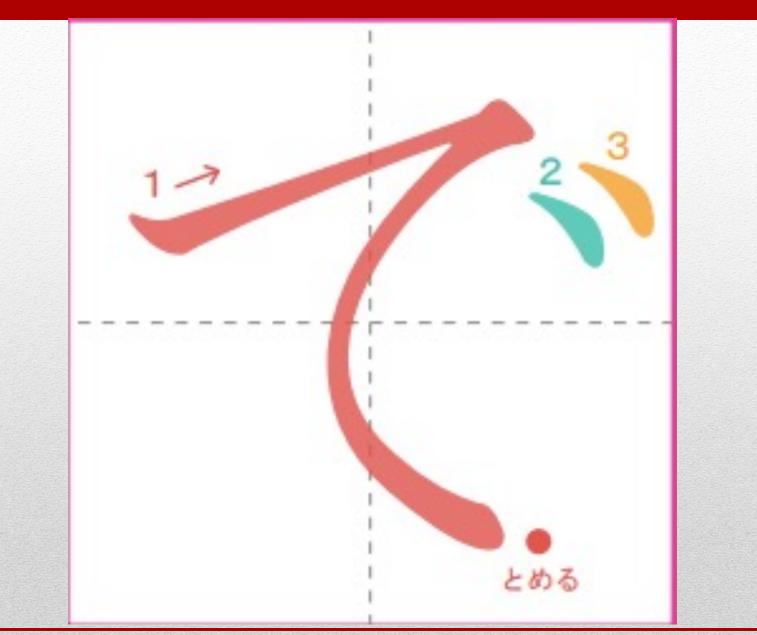

• The language has many different ways of saying the same thing

## About the Japanese language