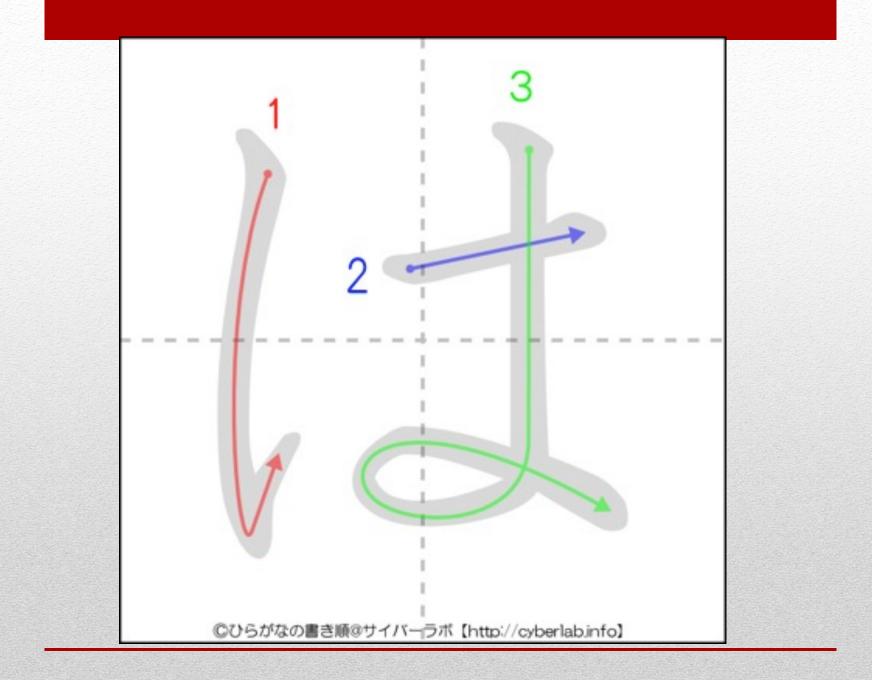

• The language has many different ways of saying the same thing

## About the Japanese language