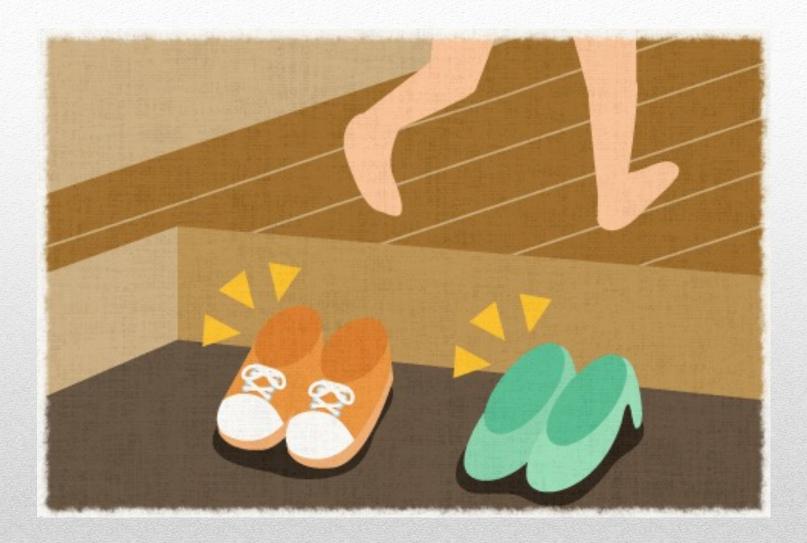

### About the Japanese culture

- All Japanese people don't always drink green tea- They are much more into coffee, and they take up about 85% of all coffee produced in Jamaica.
- Despite their national sports being Sumo, Baseball in Japan is much more popular
- There are no ninja's or samurai present in Japan
- There is a type of "king" ruling Japan, however he acts more like a symbolhe doesn't contribute anything towards any govern related topics, and he cannot make significant change to the country.
- Japanese people take their shoes off when entering a house
- It is more common to bow, rather than shaking hands
- Coughing or sneezing in public is thought to be rude, unless you have masks on
- There are hardly any Japanese in Japan that can actually speak English
- Vending machines- They are everywhere, in the streets, in the building, in schools, etc. They also contain so many things, even umbrellas and raincoats!
- Japan's national sport is Sumo, Judo and Karate