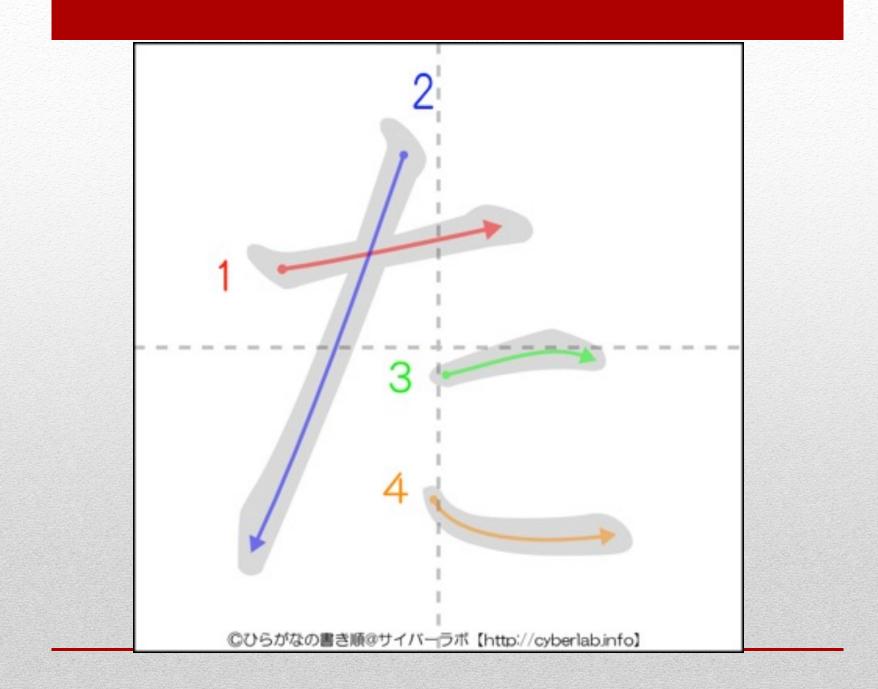

• The language has many different ways of saying the same thing

## About the Japanese language