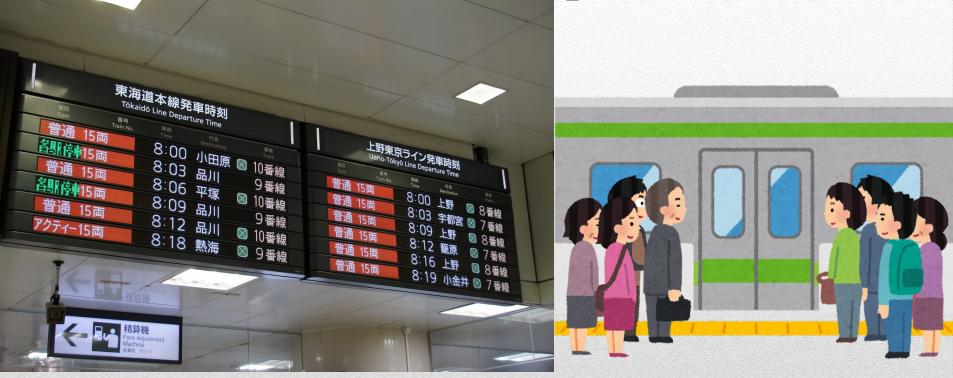

### About the Japanese culture

- All Japanese people don't always drink green tea- They are much more into coffee, and they take up about 85% of all coffee produced in Jamaica.
- Despite their national sports being Sumo, Baseball in Japan is much more popular
- There are no ninja's or samurai present in Japan
- There is a type of "king" ruling Japan, however he acts more like a symbolhe doesn't contribute anything towards any govern related topics, and he cannot make significant change to the country.
- Japanese people take their shoes off when entering a house
- It is more common to bow, rather than shaking hands
- Coughing or sneezing in public is thought to be rude, unless you have masks on
- There are hardly any Japanese in Japan that can actually speak English
- Vending machines- They are everywhere, in the streets, in the building, in schools, etc. They also contain so many things, even umbrellas and raincoats!
- Japan's national sport is Sumo, Judo and Karate