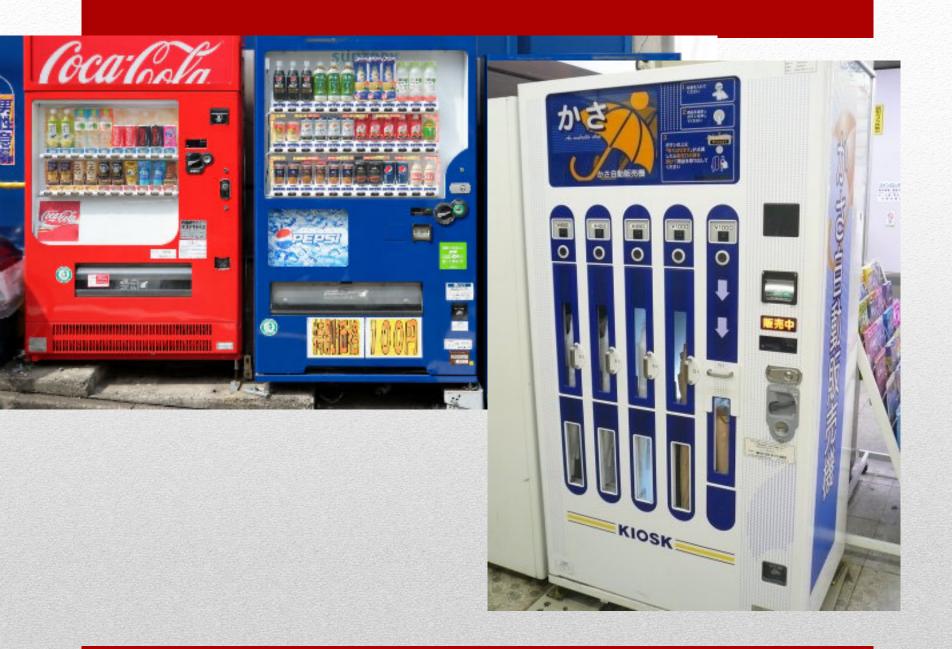

### About the Japanese culture

- All Japanese people don't always drink green tea- They are much more into coffee, and they take up about 85% of all coffee produced in Jamaica.
- Despite their national sports being Sumo, Baseball in Japan is much more popular
- There are no ninja's or samurai present in Japan
- There is a type of "king" ruling Japan, however he acts more like a symbolhe doesn't contribute anything towards any govern related topics, and he cannot make significant change to the country.
- Japanese people take their shoes off when entering a house
- It is more common to bow, rather than shaking hands
- Coughing or sneezing in public is thought to be rude, unless you have masks on
- There are hardly any Japanese in Japan that can actually speak English
- Vending machines- They are everywhere, in the streets, in the building, in schools, etc. They also contain so many things, even umbrellas and raincoats!
- Japan's national sport is Sumo, Judo and Karate