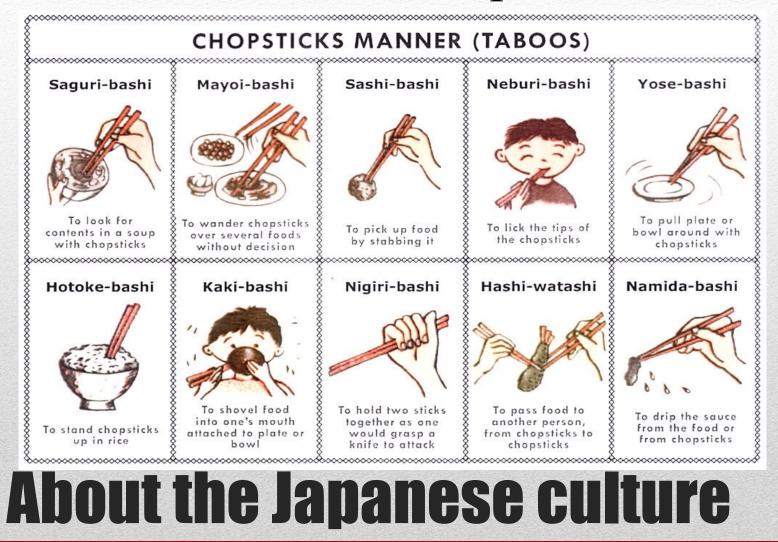

|                |                |             |                     |               |                        |
| R                 |     |         |      |          |  | ン。      |      |          |       |               | Find more at pulmus deviated trans ●<br>Find more at pulmus deviated t |                     |           |                             |                       |            |                    |                |                |             |                     |               |                        |

• The language has many different ways of saying the same thing

## About the Japanese language

#### Manners/respect

Talking with respect is essential in Japan.

 Using the polite respectful Japanese



### About the Japanese culture

#### Manners/respect



#### Manners/respect



### About the Japanese culture

- All Japanese people don't always drink green tea- They are much more into coffee, and they take up about 85% of all coffee produced in Jamaica.
- Despite their national sports being Sumo, Baseball in Japan is much more popular
- There are no ninja's or samurai present in Japan
- There is a type of "king" ruling Japan, however he acts more like a symbolhe doesn't contribute anything towards any govern related topics, and he cannot make significant change to the country.
- Japanese people take their shoes off when entering a house
- It is more common to bow, rather than shaking hands
- Coughing or sneezing in public is thought to be rude, unless you have masks on
- There are hardly any Japanese in Japan that can actually speak Engli