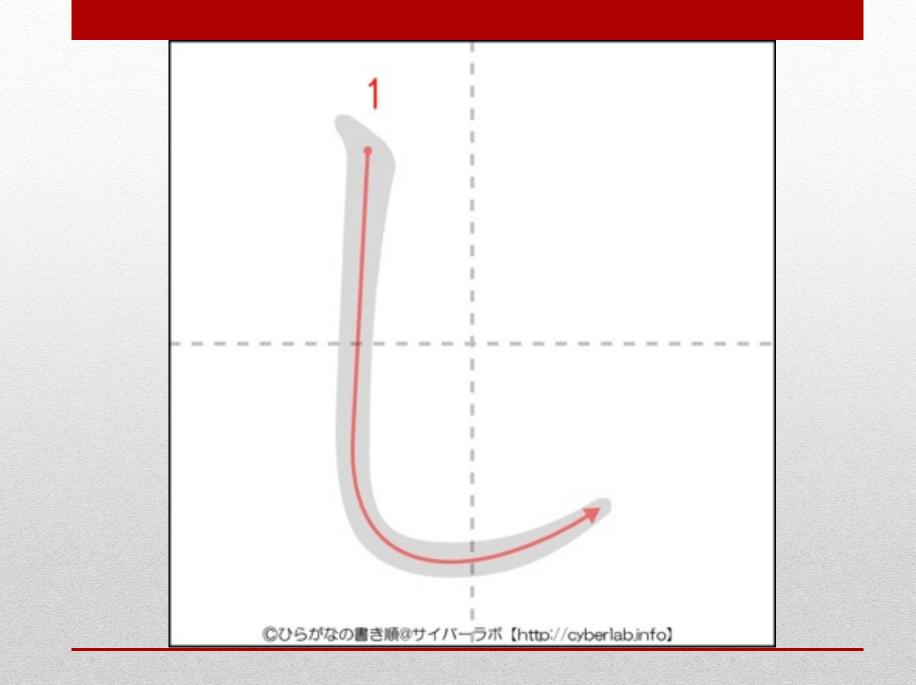

• The language has many different ways of saying the same thing

## About the Japanese language