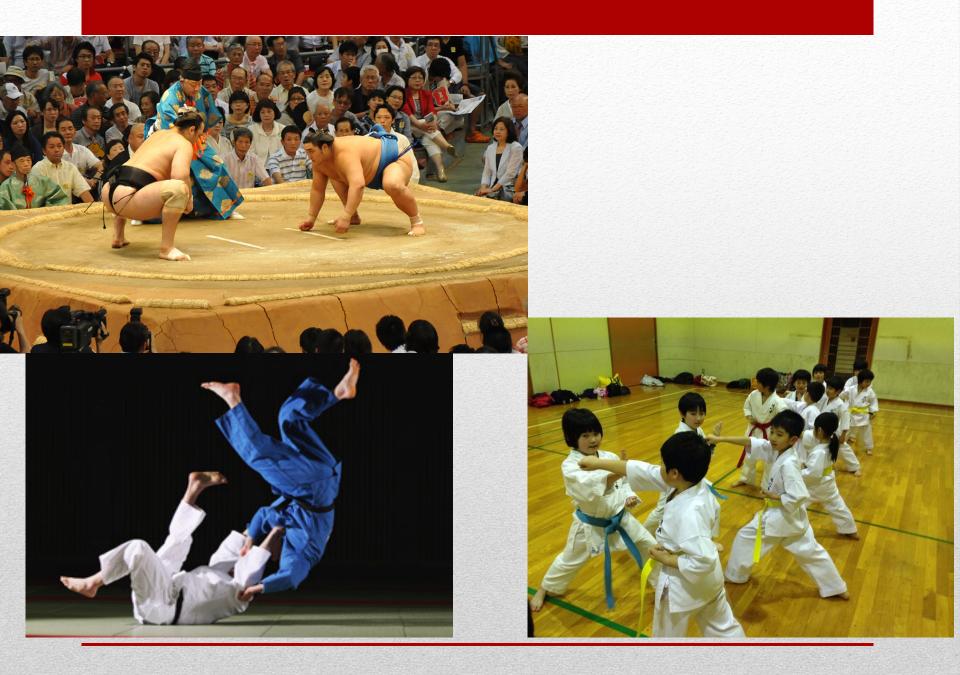

### About the Japanese culture

- All Japanese people don't always drink green tea- They are much more into coffee, and they take up about 85% of all coffee produced in Jamaica.
- Despite their national sports being Sumo, Baseball in Japan is much more popular
- There are no ninja's or samurai present in Japan
- There is a type of "king" ruling Japan, however he acts more like a symbolhe doesn't contribute anything towards any govern related topics, and he cannot make significant change to the country.
- Japanese people take their shoes off when entering a house
- It is more common to bow, rather than shaking hands
- Coughing or sneezing in public is thought to be rude, unless you have masks on
- There are hardly any Japanese in Japan that can actually speak English
- Vending machines- They are everywhere, in the streets, in the building, in schools, etc. They also contain so many things, even umbrellas and raincoats!
- Japan's national sport is Sumo, Judo and Karate