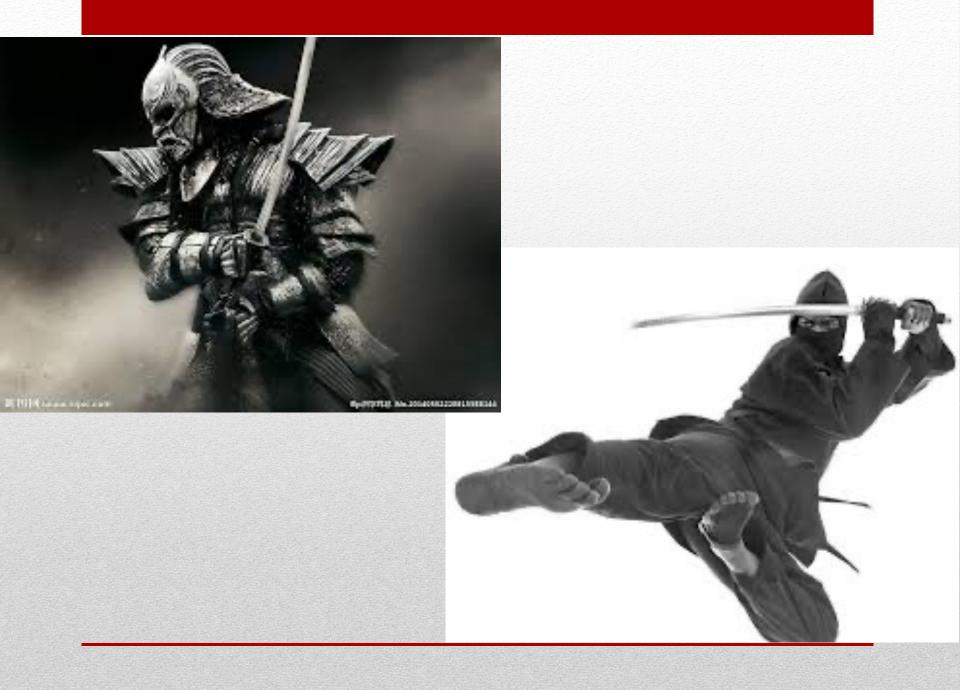

### About the Japanese culture

- All Japanese people don't always drink green tea- They are much more into coffee, and they take up about 85% of all coffee produced in Jamaica.
- Despite their national sports being Sumo, Baseball in Japan is much more popular
- There are no ninja's or samurai present in Japan
- There is a type of "king" ruling Japan, however he acts more like a symbolhe doesn't contribute anything towards any govern related topics, and he cannot make significant change to the country.
- Japanese people take their shoes off when entering a house
- It is more common to bow, rather than shaking hands
- Coughing or sneezing in public is thought to be rude, unless you have masks on
- There are hardly any Japanese in Japan that can actually speak English
- Vending machines- They are everywhere, in the streets, in the building, in schools, etc. They also contain so many things, even umbrellas and raincoats!
- Japan's national sport is Sumo, Judo and Karate