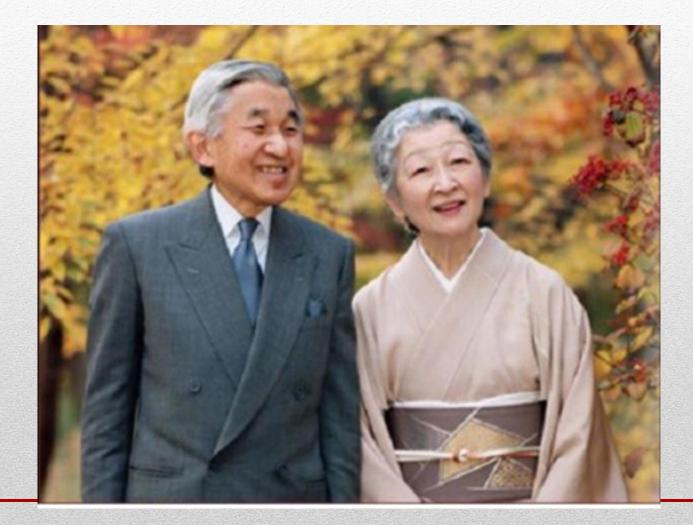

今上天皇

- All Japanese people don't always drink green tea- They are much more into coffee, and they take up about 85% of all coffee produced in Jamaica.
- Despite their national sports being Sumo, Baseball in Japan is much more popular
- There are no ninja's or samurai present in Japan
- There is a type of "king" ruling Japan, however he acts more like a symbolhe doesn't contribute anything towards any govern related topics, and he cannot make significant change to the country.
- Japanese people take their shoes off when entering a house
- It is more common to bow, rather than shaking hands
- Coughing or sneezing in public is thought to be rude, unless you have masks on
- There are hardly any Japanese in Japan that can actually speak English
- Vending machines- They are everywhere, in the streets, in the building, in schools, etc. They also contain so many things, even umbrellas and raincoats!
- Japan's national sport is Sumo, Judo and Karate