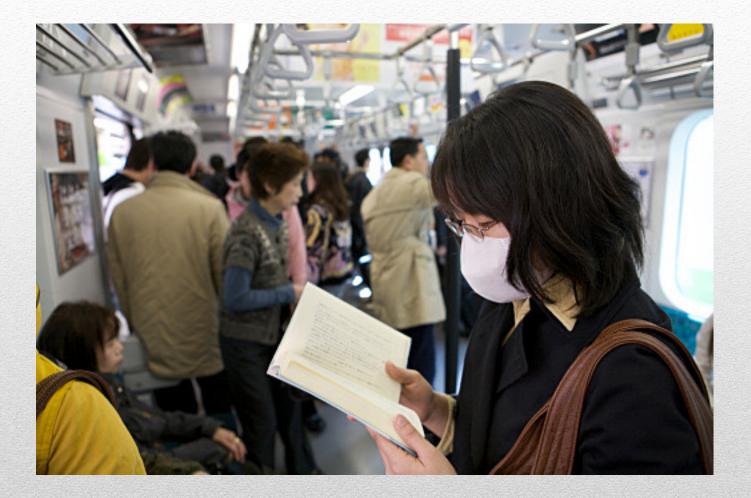

### About the Japanese culture

- All Japanese people don't always drink green tea- They are much more into coffee, and they take up about 85% of all coffee produced in Jamaica.
- Despite their national sports being Sumo, Baseball in Japan is much more popular
- There are no ninja's or samurai present in Japan
- There is a type of "king" ruling Japan, however he acts more like a symbolhe doesn't contribute anything towards any govern related topics, and he cannot make significant change to the country.
- Japanese people take their shoes off when entering a house
- It is more common to bow, rather than shaking hands
- Coughing or sneezing in public is thought to be rude, unless you have masks on
- There are hardly any Japanese in Japan that can actually speak English
- Vending machines- They are everywhere, in the streets, in the building, in schools, etc. They also contain so many things, even umbrellas and raincoats!
- Japan's national sport is Sumo, Judo and Karate