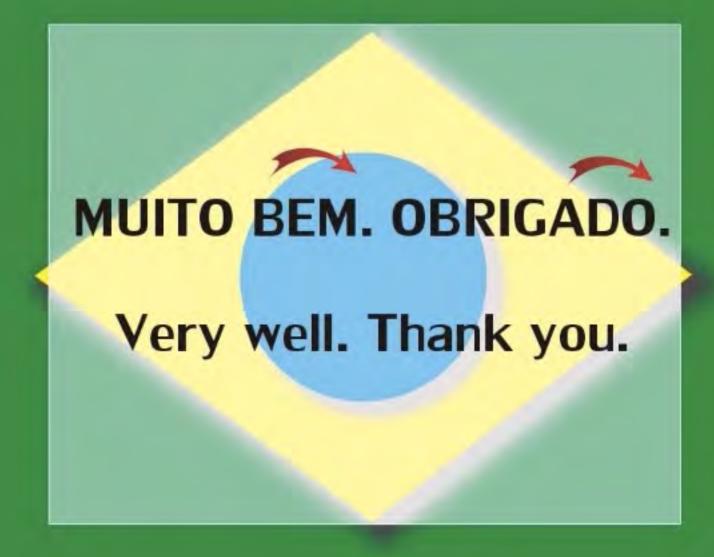

Here are some differences between Brazillian Portuguese and Portuguese from Portugal...

Bom (male) / Boa (female)
Good

Everything is all right. And you?

##