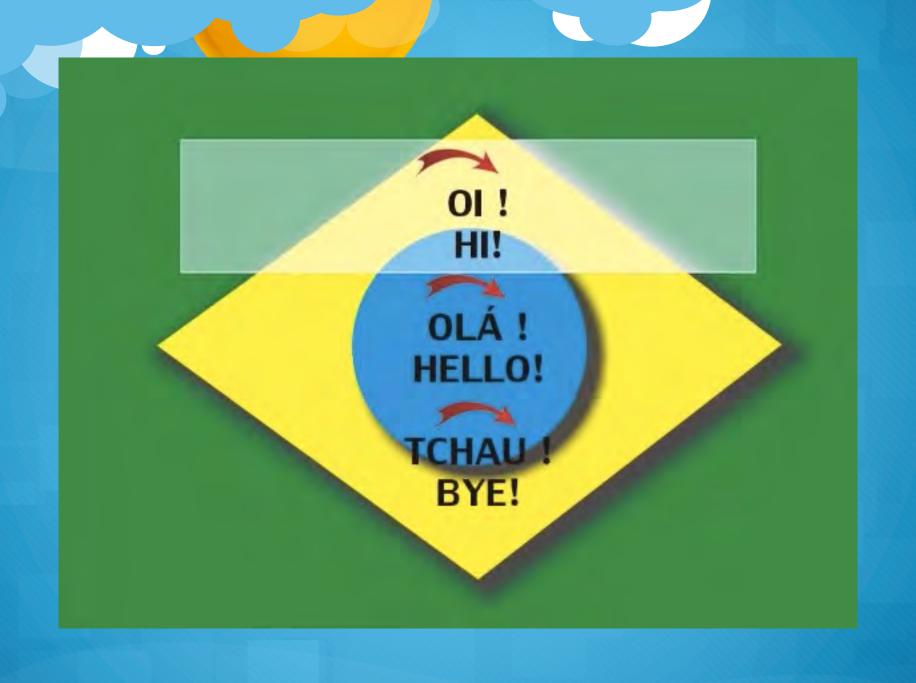

Here are some differences between Brazillian Portuguese and Portuguese from Portugal...

Bom (male) / Boa (female)
Good

Everything is all right. And you?

##