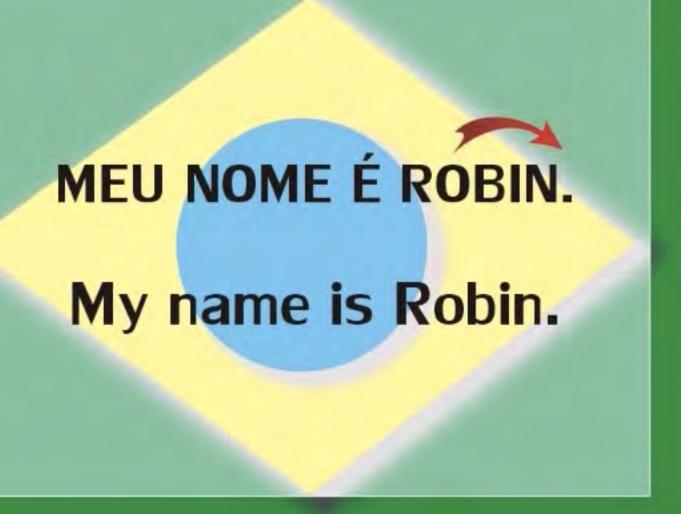

1,542                             | Portuguese in East Timor               |
| Equatorial Guinea        | 722,254                               | Portuguese in Equatorial Guinea        |
| Macau                    | 587,914                               | Portuguese in Macau                    |
| Cape Verde               | 538,535                               | Portuguese in Cape Verde               |
| São Tomé and<br>Príncipe | 190,428                               | Portuguese in São Tomé and<br>Príncipe |
| Total                    | 270,963,252                           |                                        |



Here are some differences between Brazillian Portuguese and Portuguese from Portugal...







Bom (male) / Boa (female)
Good





Everything is all right. And you?











##